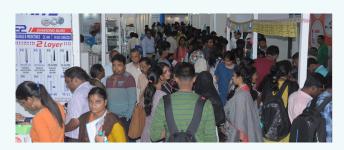

#### **HIGHLIGHTS**

- More than 450 stalls
- Footfall in 2023 was more than 10000 visitors
- Total trade area of 6000 sq.mtrs.
- Ample car parking space
- CCTV camera surveillance
- Banking / Courier facility inside the Venue.