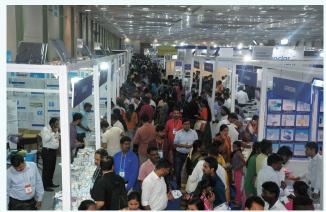

#### **HIGHLIGHTS**

- More than 450 stalls
- Footfall in 2023 was more than 10000 visitors
- Total trade area of 6000 sq.mtrs.
- Ample car parking space
- CCTV camera surveillance
- Banking / Courier facility inside the Venue.