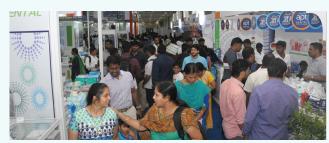

#### **HIGHLIGHTS**

- More than 450 stalls
- Footfall in 2023 was more than 10000 visitors
- Total trade area of 6000 sq.mtrs.
- Ample car parking space
- CCTV camera surveillance
- Banking / Courier facility inside the Venue.