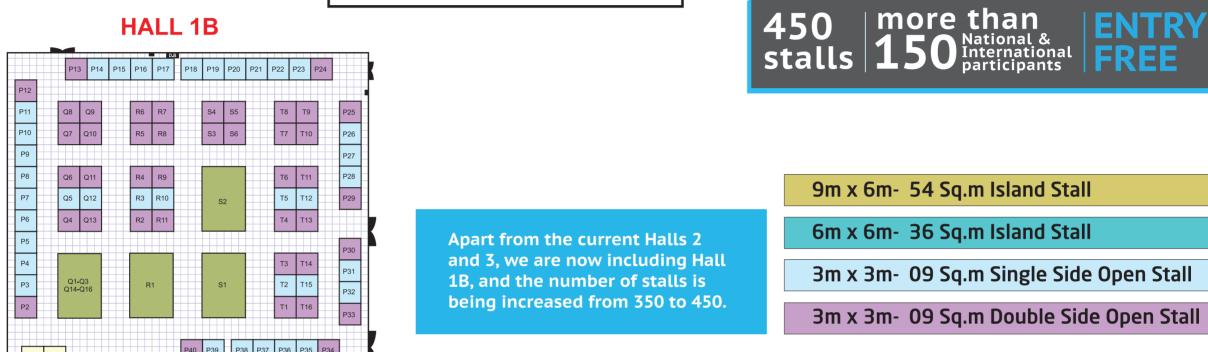

#### **HIGHLIGHTS**

- More than 450 stalls
- Footfall in 2023 was more than 10000 visitors
- Total trade area of 6000 sq.mtrs.
- Ample car parking space
- CCTV camera surveillance
- Banking / Courier facility inside the Venue.

# STALL LAYOUT

**Association of Dental Industry** & Trade of India - South Zone

16th & 17th March 2024

**CHENNAI TRADE CENTRE HALL 1B.2&3** 

HALL 1B

**HALL 2&3** П TOILET A31 A32 A33 A34 A26 A25 A24 A23 A22 A21 C2 C15 A17 D.B CHENNAI TRADE CENTRE HALL 1B,2&3 **MAIN ENTRANCE** 